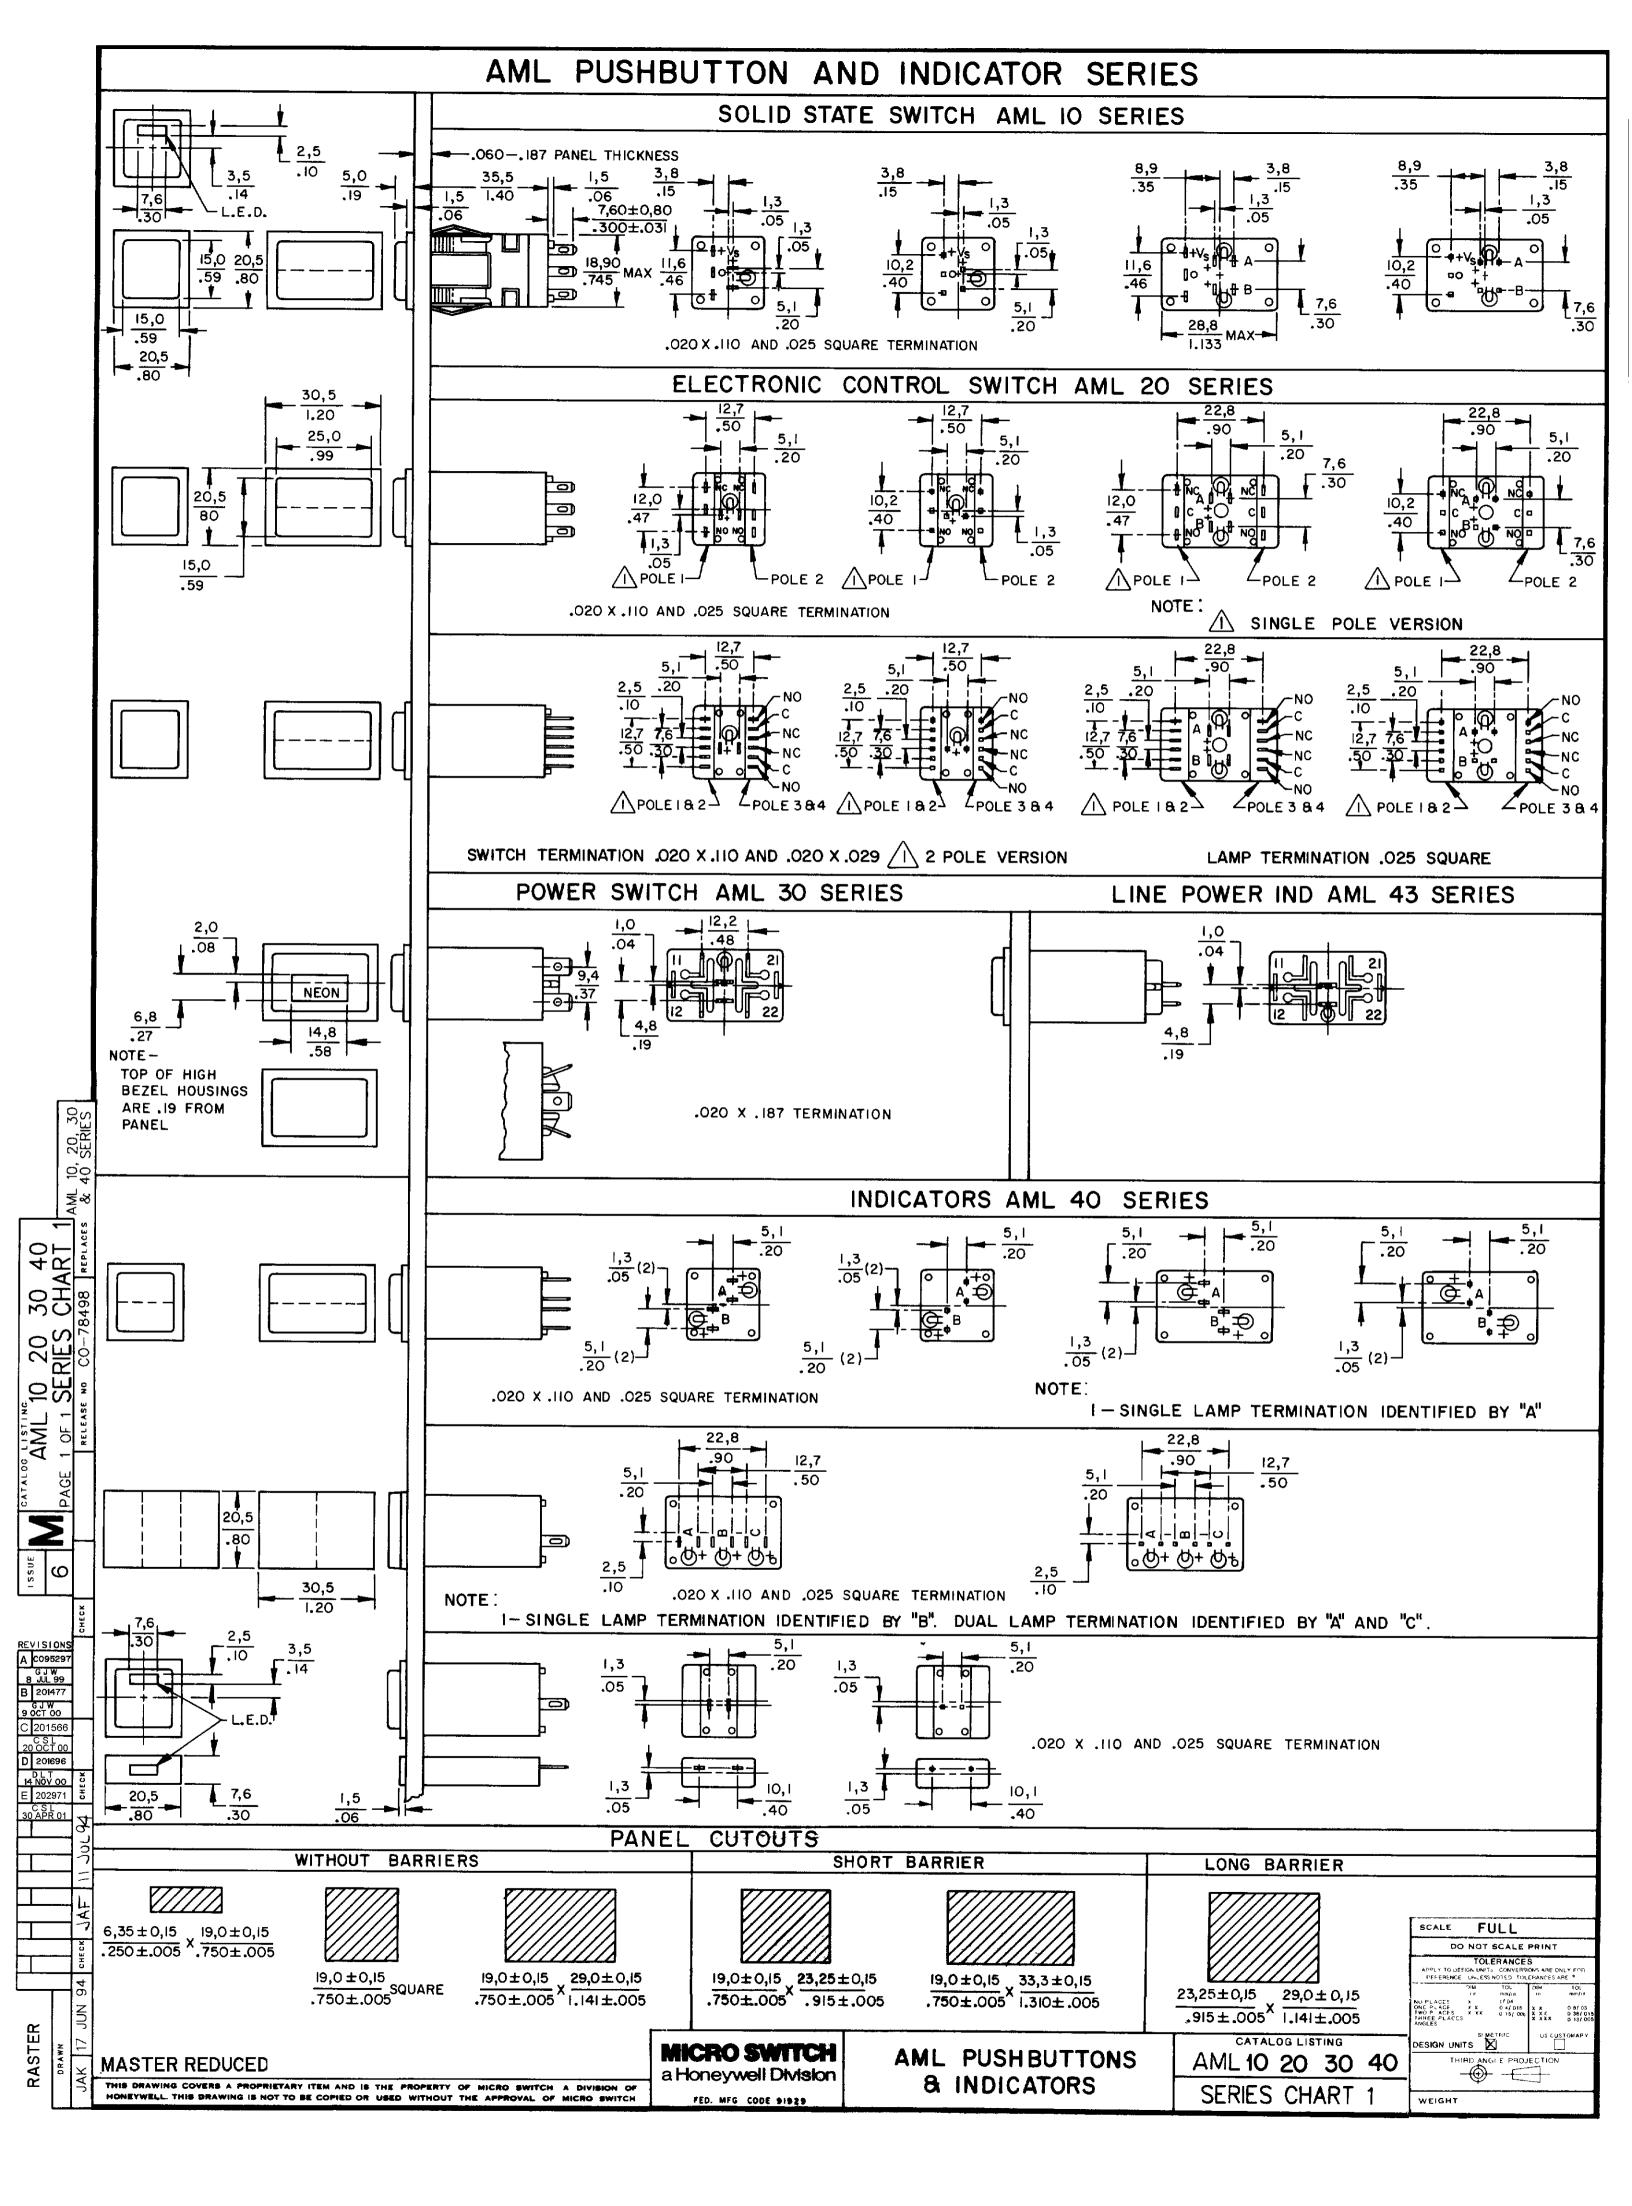

## AML21BBA2AA

Image Not Available

AML21 Series, Electronic Control Pushbutton, Square, Standard Bezel, Unlighted, SPDT, Momentary Action, Snap in panel mount

## **Features**

- 1, 2, or 4 poles.
- Silver or gold contacts.
- Full guard bezel option.
- Momentary or 2-level alternate action (push-on, push-off).
- UL recognized, CSA certified.
- Lamps can be furnished installed or ordered separately.
- Lamp circuit independent of switch circuit.

| Product Specifications                |                                                                   |
|---------------------------------------|-------------------------------------------------------------------|
| Product Type                          | MICRO SWITCH™ Pushbutton                                          |
| Housing Type                          | Square                                                            |
| Circuitry                             | SPDT                                                              |
| Action                                | Momentary Action                                                  |
| Mounting                              | Snap-in Panel                                                     |
| Lamp Type                             | Unlighted                                                         |
| Termination                           | .110 x .020 (Solder or Quick-<br>Connect)                         |
| Ampere/Voltage Range (Resistive Load) | 0.4-2 A @ 0.5-30 Vdc,0.4-2 A @ 0.5 -250 Vac,0.4-3 A @ 0.5-125 Vac |
| LED/Lamp/Neon Voltage                 | No Lamp Installed                                                 |
| Comment                               | use AML51 button                                                  |
| Availability                          | Global                                                            |
| UNSPSC Code                           | 30211913                                                          |